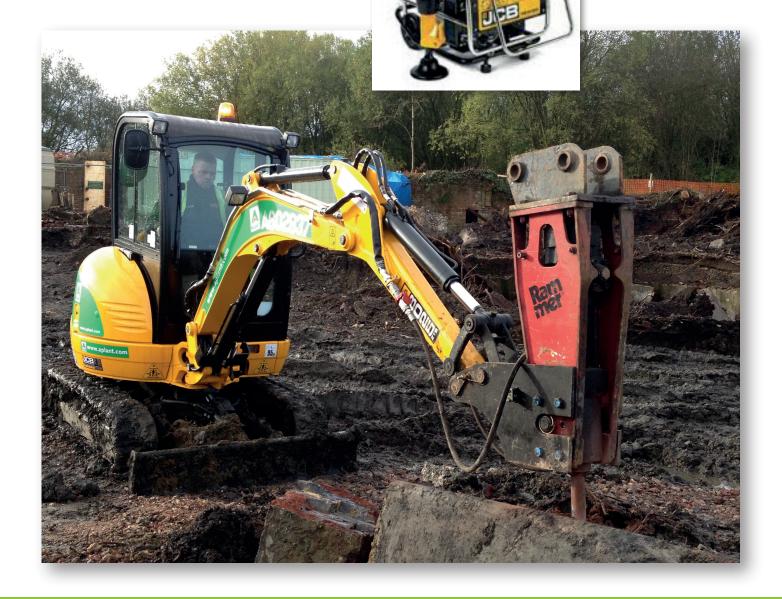

## **Hydraulic Breakers**

SD21, SD22 & SD23

We have a range of hydraulic breakers suitable for different applications.

The SD21 can be mounted on machines from 1 to 3 tonnes.

The SD22 can be mounted on machines from 3 to 4.5 tonnes.

The SD23 can be mounted on machines from 4 to 6 tonnes.